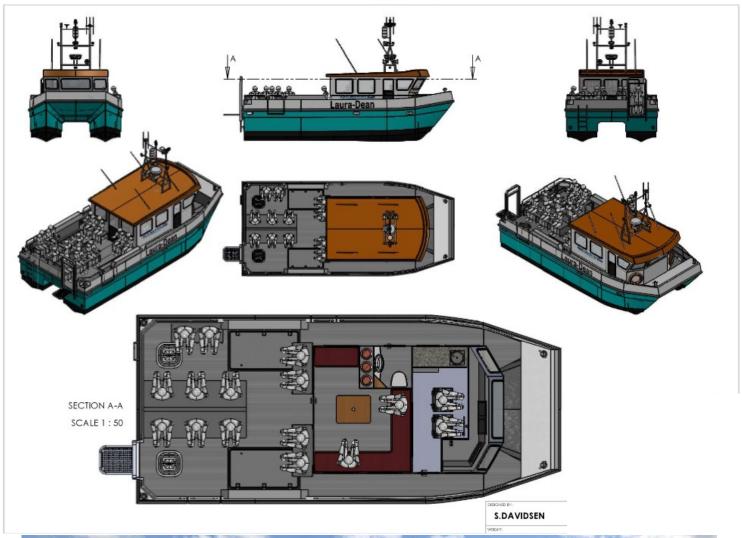

## **Blyth 11m Catamaran**

- Potting / Netting—Diving—Passenger—Supply vessel—Survey—Charter Angling—

Blyth has been building commercial boats for more than 20 years and supplied vessels all over the world from the Falkland Islands to Dubai, Australia to Gibraltar and established an enviable reputation within the industry as suppliers of stable, sea-going, value-for-money boats that get the job done. Workboatsales have experience of building more than 30 vessels for Blyth for a wide variety of tasks.