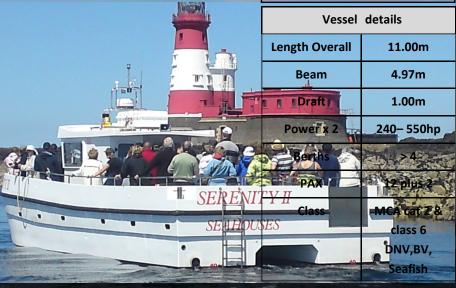

## **Blyth 11m Catamaran**

- Potting / Netting—Diving—Passenger—Supply vessel—Survey—Charter Angling—

Blyth has been building commercial boats for more than 20 years and supplied vessels all over the world from the Falkland Islands to Dubai, Australia to Gibraltar and established an enviable reputation within the industry as suppliers of stable, sea-going, value-for-money boats that get the job done. Workboatsales have experience of building more than 30 vessels for Blyth for a wide variety of tasks.