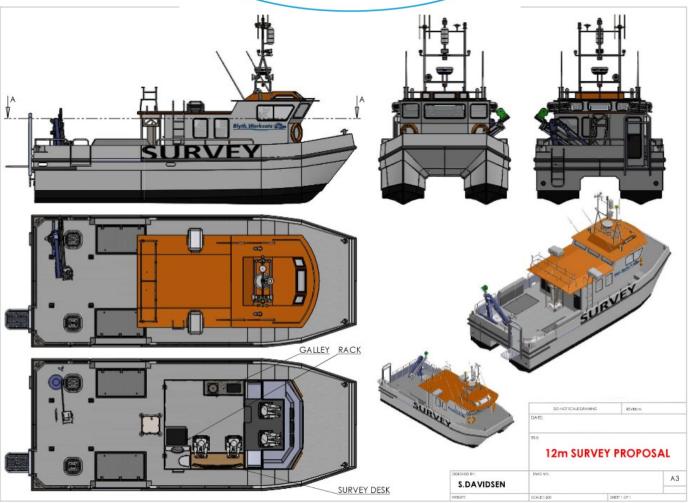

## **Blyth 12m Catamaran**

- Potting / Netting—Diving—Passenger—Survey—Supply vessel—

Blyth has been building commercial boats for more than 20 years and supplied vessels all over the world from the Falkland Islands to Dubai, Australia to Gibraltar and established an enviable reputation within the industry as suppliers of stable, seagoing, value-for-money boats that get the job done. Workboatsales have experience of building more than 30 vessels for Blyth for a wide variety of tasks.

| Vessel details        |             |  |  |
|-----------------------|-------------|--|--|
| <b>Length Overall</b> | 12.00m      |  |  |
| Beam                  | 4.97m       |  |  |
| Draft                 | 1.00m       |  |  |
| Power x 2             | 280- 440hp  |  |  |
| Berths                | >4          |  |  |
| PAX                   | 12 plus 2   |  |  |
| Class                 | MCA cat 2 & |  |  |
|                       |             |  |  |