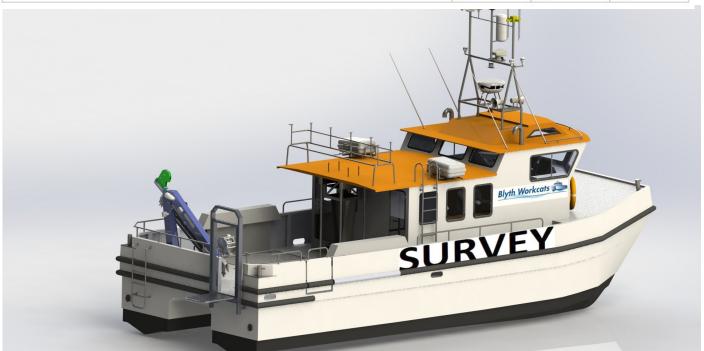

## **Blyth 12m Catamaran**

- Potting / Netting—Diving—Passenger—Survey—Supply vessel—

Blyth has been building commercial boats for more than 20 years and supplied vessels all over the world from the Falkland Islands to Dubai, Australia to Gibraltar and established an enviable reputation within the industry as suppliers of stable, seagoing, value-for-money boats that get the job done. Workboatsales have experience of building more than 30 vessels for Blyth for a wide variety of tasks.

| Vessel details        |             |  |  |
|-----------------------|-------------|--|--|
| <b>Length Overall</b> | 12.00m      |  |  |
| Beam                  | 4.97m       |  |  |
| Draft                 | 1.00m       |  |  |
| Power x 2             | 280- 440hp  |  |  |
| Berths                | >4          |  |  |
| PAX                   | 12 plus 2   |  |  |
| Class                 | MCA cat 2 & |  |  |
|                       |             |  |  |