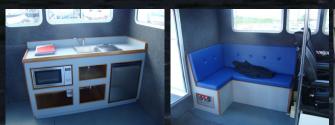

| Vessel details        |             |  |  |
|-----------------------|-------------|--|--|
| <b>Length Overall</b> | 12.00m      |  |  |
| Beam                  | 4.97m       |  |  |
| Draft                 | 1.00m       |  |  |
| Power x 2             | 280- 440hp  |  |  |
| Berths                | >4          |  |  |
| PAX                   | 12 plus 2   |  |  |
| Class                 | MCA cat 2 & |  |  |
|                       |             |  |  |