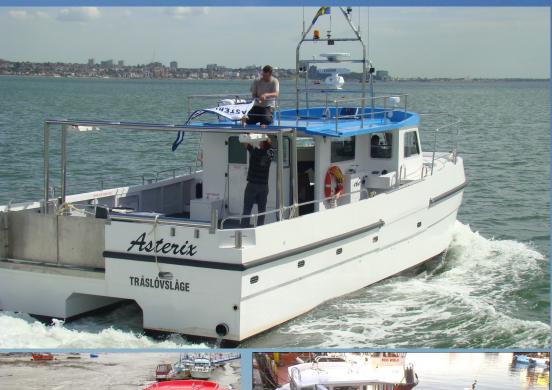

## **Blyth 12m Catamaran**

- Potting / Netting—Diving—Passenger—Survey—Supply vessel—

Blyth has been building commercial boats for more than 20 years and supplied vessels all over the world from the Falkland Islands to Dubai, Australia to Gibraltar and established an enviable reputation within the industry as suppliers of stable, seagoing, value-for-money boats that get the job done. Workboatsales have experience of building more than 30 vessels for Blyth for a wide variety of tasks.

| Vessel details        |             |  |  |
|-----------------------|-------------|--|--|
| <b>Length Overall</b> | 12.00m      |  |  |
| Beam                  | 4.97m       |  |  |
| Draft                 | 1.00m       |  |  |
| Power x 2             | 280- 440hp  |  |  |
| Berths                | >4          |  |  |
| PAX                   | 12 plus 2   |  |  |
| Class                 | MCA cat 2 & |  |  |
|                       |             |  |  |