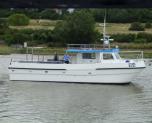

## **Blyth 12m Catamaran**

- Potting / Netting—Diving—Passenger—Survey—Supply vessel—

Blyth has been building commercial boats for more than 20 years and supplied vessels all over the world from the Falkland Islands to Dubai, Australia to Gibraltar and established an enviable reputation within the industry as suppliers of stable, seagoing, value-for-money boats that get the job done. Workboatsales have experience of building more than 30 vessels for Blyth for a wide variety of tasks.

| Vessel details        |             |  |  |
|-----------------------|-------------|--|--|
| <b>Length Overall</b> | 12.00m      |  |  |
| Beam                  | 4.97m       |  |  |
| Draft                 | 1.00m       |  |  |
| Power x 2             | 280- 440hp  |  |  |
| Berths                | >4          |  |  |
| PAX                   | 12 plus 2   |  |  |
| Class                 | MCA cat 2 & |  |  |
|                       |             |  |  |