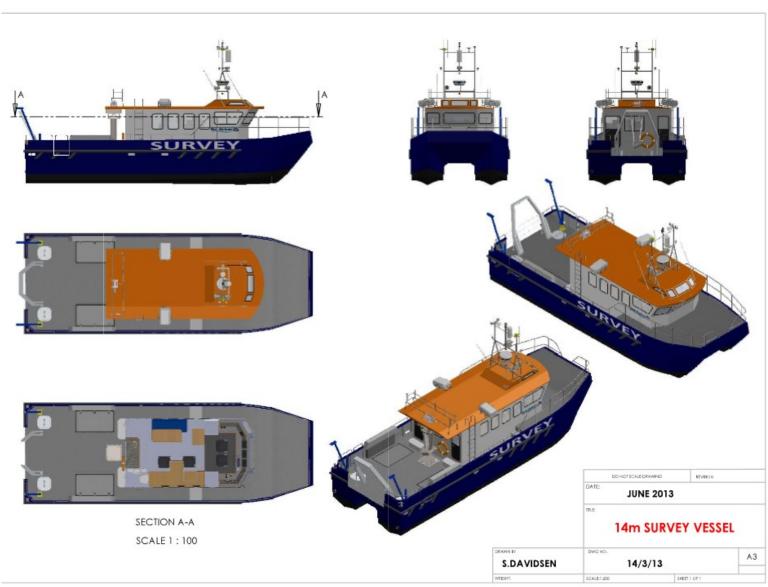

## **Blyth 14m Catamaran**

- Survey—Passenger—Supply vessel—Crew transfer—Patrol vessel—

To the second se

Blyth has been building commercial boats for more than 20 years and supplied vessels all over the world from the Falkland Islands to Dubai, Australia to Gibraltar and established an enviable reputation within the industry as suppliers of stable, sea-going, value-for-money boats that get the job done. Workboatsales have experience of building more than 30 vessels for Blyth for a wide variety of tasks.

| Vessel details |             |
|----------------|-------------|
| Length Overall | 14.00m      |
| Beam           | 4.97m       |
| Draft          | 1.00m       |
| Power x 2      | 240- 550hp  |
| Berths         | >4          |
| PAX            | 12 plus 2   |
| Class          | MCA cat 2 & |
|                | class 6     |
|                | DNV,BV,     |
|                | Seafish     |