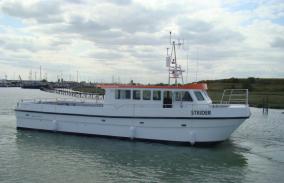

## **Blyth 14m Catamaran**

- Survey—Passenger—Supply vessel—Crew transfer—Patrol vessel—

To the second se

Blyth has been building commercial boats for more than 20 years and supplied vessels all over the world from the Falkland Islands to Dubai, Australia to Gibraltar and established an enviable reputation within the industry as suppliers of stable, sea-going, value-for-money boats that get the job done. Workboatsales have experience of building more than 30 vessels for Blyth for a wide variety of tasks.

| Vessel details |             |
|----------------|-------------|
| Length Overall | 14.00m      |
| Beam           | 4.97m       |
| Draft          | 1.00m       |
| Power x 2      | 240- 550hp  |
| Berths         | >4          |
| PAX            | 12 plus 2   |
| Class          | MCA cat 2 & |
|                | class 6     |
|                | DNV,BV,     |
|                | Seafish     |