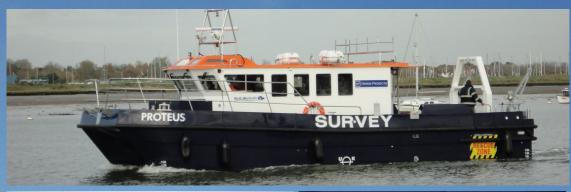

## **Blyth 14m Catamaran**

- Survey—Passenger—Supply vessel—Crew transfer—Patrol vessel—

To the second se

Blyth has been building commercial boats for more than 20 years and supplied vessels all over the world from the Falkland Islands to Dubai, Australia to Gibraltar and established an enviable reputation within the industry as suppliers of stable, sea-going, value-for-money boats that get the job done. Workboatsales have experience of building more than 30 vessels for Blyth for a wide variety of tasks.

| Vessel details |             |
|----------------|-------------|
| Length Overall | 14.00m      |
| Beam           | 4.97m       |
| Draft          | 1.00m       |
| Power x 2      | 240- 550hp  |
| Berths         | >4          |
| PAX            | 12 plus 2   |
| Class          | MCA cat 2 & |
|                | class 6     |
|                | DNV,BV,     |
|                | Seafish     |