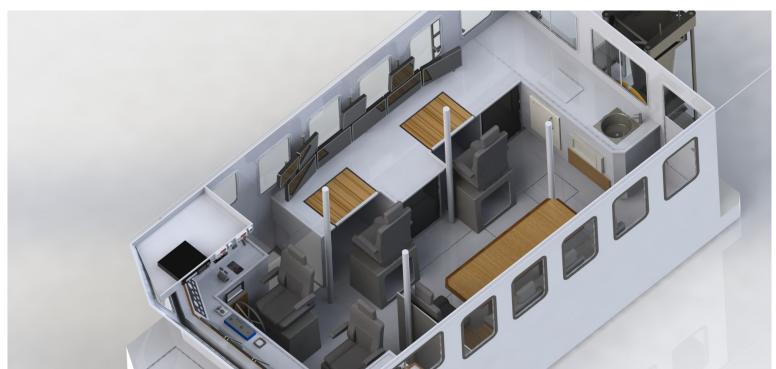

## **Blyth 14m Catamaran**

- Survey—Passenger—Supply vessel—Crew transfer—Patrol vessel—

To the second se

Blyth has been building commercial boats for more than 20 years and supplied vessels all over the world from the Falkland Islands to Dubai, Australia to Gibraltar and established an enviable reputation within the industry as suppliers of stable, sea-going, value-for-money boats that get the job done. Workboatsales have experience of building more than 30 vessels for Blyth for a wide variety of tasks.

| Vessel details |             |
|----------------|-------------|
| Length Overall | 14.00m      |
| Beam           | 4.97m       |
| Draft          | 1.00m       |
| Power x 2      | 240- 550hp  |
| Berths         | >4          |
| PAX            | 12 plus 2   |
| Class          | MCA cat 2 & |
|                | class 6     |
|                | DNV,BV,     |
|                | Seafish     |