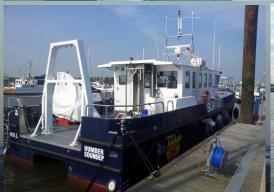

## **Blyth 14m Catamaran**

- Survey—Passenger—Supply vessel—Crew transfer—Patrol vessel—

To the second se

Blyth has been building commercial boats for more than 20 years and supplied vessels all over the world from the Falkland Islands to Dubai, Australia to Gibraltar and established an enviable reputation within the industry as suppliers of stable, sea-going, value-for-money boats that get the job done. Workboatsales have experience of building more than 30 vessels for Blyth for a wide variety of tasks.

| Vessel details |             |
|----------------|-------------|
| Length Overall | 14.00m      |
| Beam           | 4.97m       |
| Draft          | 1.00m       |
| Power x 2      | 240- 550hp  |
| Berths         | >4          |
| PAX            | 12 plus 2   |
| Class          | MCA cat 2 & |
|                | class 6     |
|                | DNV,BV,     |
|                | Seafish     |