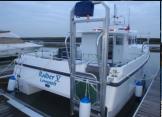

## **Blyth 33ft Catamaran**

- Potting / Netting—Diving—Passenger—Survey—Charter Angling—

Blyth has been building commercial boats for more than 20 years and supplied vessels all over the world from the Falkland Islands to Dubai, Australia to Gibraltar and established an enviable reputation within the industry as suppliers of stable, sea going, value-for-money boats that get the job done. Workboatsales have experience of building more than 30 vessels for Blyth for a wide variety of tasks.

| Vessel details |                             |
|----------------|-----------------------------|
| Length Overall | 10.00m                      |
| Beam           | 4.87m                       |
| Draft          | 1.00m                       |
| Power x 2      | 200– 380hp                  |
| Berths         | >4                          |
| PAX            | 12 plus 2                   |
| Class          | MCA cat 2 & class 6 Seafish |