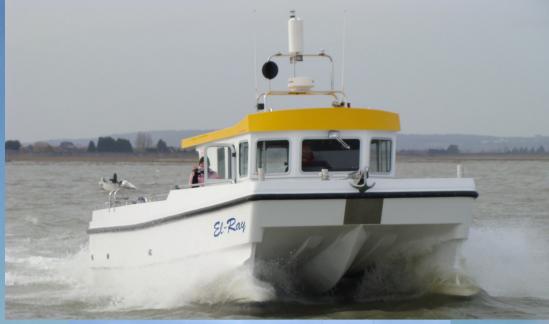

## **Blyth 33ft Catamaran**

- Potting / Netting—Diving—Passenger—Survey—Charter Angling—

Blyth has been building commercial boats for more than 20 years and supplied vessels all over the world from the Falkland Islands to Dubai, Australia to Gibraltar and established an enviable reputation within the industry as suppliers of stable, sea going, value-for-money boats that get the job done. Workboatsales have experience of building more than 30 vessels for Blyth for a wide variety of tasks.

| Vessel details |                             |
|----------------|-----------------------------|
| Length Overall | 10.00m                      |
| Beam           | 4.87m                       |
| Draft          | 1.00m                       |
| Power x 2      | 200– 380hp                  |
| Berths         | >4                          |
| PAX            | 12 plus 2                   |
| Class          | MCA cat 2 & class 6 Seafish |