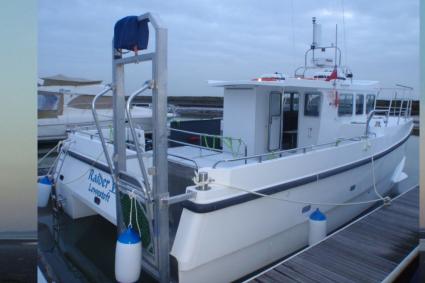

## **Blyth 33ft Catamaran**

- Potting / Netting—Diving—Passenger—Survey—Charter Angling—

Blyth has been building commercial boats for more than 20 years and supplied vessels all over the world from the Falkland Islands to Dubai, Australia to Gibraltar and established an enviable reputation within the industry as suppliers of stable, sea going, value-for-money boats that get the job done. Workboatsales have experience of building more than 30 vessels for Blyth for a wide variety of tasks.

| Vessel details |                             |
|----------------|-----------------------------|
| Length Overall | 10.00m                      |
| Beam           | 4.87m                       |
| Draft          | 1.00m                       |
| Power x 2      | 200– 380hp                  |
| Berths         | >4                          |
| PAX            | 12 plus 2                   |
| Class          | MCA cat 2 & class 6 Seafish |