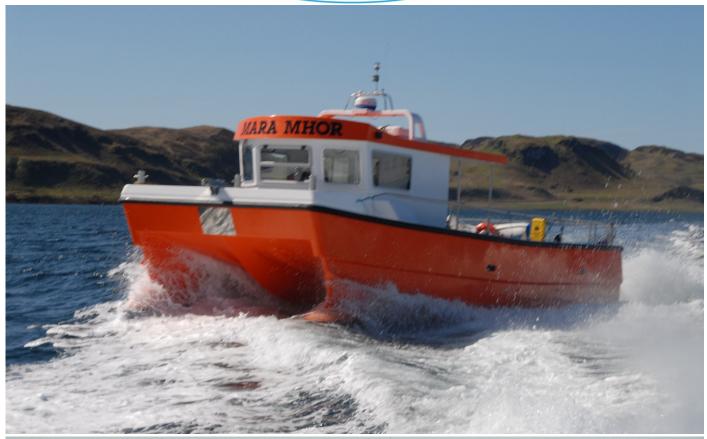

## **Blyth 33ft Catamaran**

- Potting / Netting—Diving—Passenger—Survey—Charter Angling—

Blyth has been building commercial boats for more than 20 years and supplied vessels all over the world from the Falkland Islands to Dubai, Australia to Gibraltar and established an enviable reputation within the industry as suppliers of stable, sea going, value-for-money boats that get the job done. Workboatsales have experience of building more than 30 vessels for Blyth for a wide variety of tasks.

| Vessel details |                             |
|----------------|-----------------------------|
| Length Overall | 10.00m                      |
| Beam           | 4.87m                       |
| Draft          | 1.00m                       |
| Power x 2      | 200– 380hp                  |
| Berths         | >4                          |
| PAX            | 12 plus 2                   |
| Class          | MCA cat 2 & class 6 Seafish |