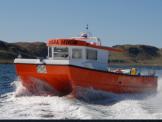

## **Blyth 33ft Catamaran**

- Potting / Netting—Diving—Passenger—Survey—Charter Angling—

Blyth has been building commercial boats for more than 20 years and supplied vessels all over the world from the Falkland Islands to Dubai, Australia to Gibraltar and established an enviable reputation within the industry as suppliers of stable, sea going, value-for-money boats that get the job done. Workboatsales have experience of building more than 30 vessels for Blyth for a wide variety of tasks.

| Vessel details |                             |
|----------------|-----------------------------|
| Length Overall | 10.00m                      |
| Beam           | 4.87m                       |
| Draft          | 1.00m                       |
| Power x 2      | 200– 380hp                  |
| Berths         | >4                          |
| PAX            | 12 plus 2                   |
| Class          | MCA cat 2 & class 6 Seafish |