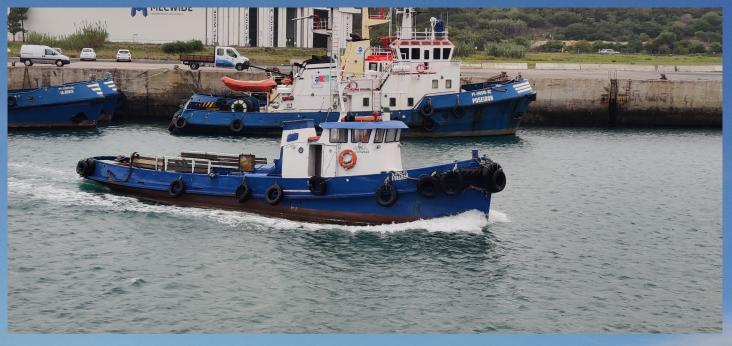

# WBS 1321 FOR SALE

EX TUG / WORKBOAT RECONSTRUCTED IN 1980

**BUILDER: DUTCH CONSTRUCTION** 

HULL: STEEL WEIGHT: 30 TON SPEED: 12 KN

AUXILIAR GENERATOR 380/220 V; 4 KVA