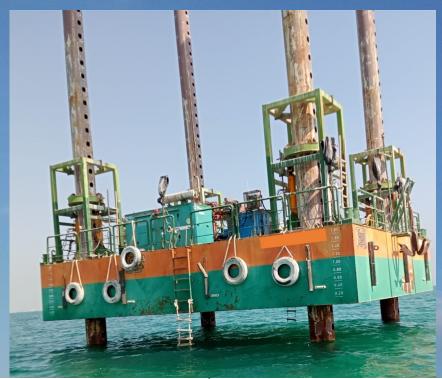

## FOR SALE –WBS 1369 For sale or charter

## Asking 975,000.00 Euro as is where is basis—Middle East

| 2  | ТҮРЕ                                     | SELF ELEVATED JACK-UP PONTOON                                  |
|----|------------------------------------------|----------------------------------------------------------------|
| 3  | BUILDER                                  | ENGINEERING AND CONSTRUCTION BY "SAIPRO TRD CONT & ENGG" QATAR |
| 4  | REGISTRATION                             | ТВА                                                            |
| 5  | LENGTH                                   | 12 METRES                                                      |
| 6  | BREADTH                                  | 9 METRES                                                       |
| 7  | DEPTH                                    | 2 METRES                                                       |
| 8  | WEIGHT                                   | 66 TONS                                                        |
| 9  | YEAR OF BUILD                            | 2018                                                           |
| 10 | LENGTH AND WEIGHT OF SPUDS               | 29 METRES X 10 TONS X 4                                        |
| 11 | NO OF SPUDS                              | 4                                                              |
| 12 | WORKING CONDITION OF MAXIMUM WATER LEVEL | 24 METRES                                                      |
| 13 | WORKING CONDITION OF MINIMUM WATER LEVEL | 2 METRES                                                       |
| 14 | DECK LOADING MAXIMUM CAPACITY            | 30 TONS                                                        |
| 15 | FREE DECK SPACE                          | 10 METRES X 8 METRES                                           |